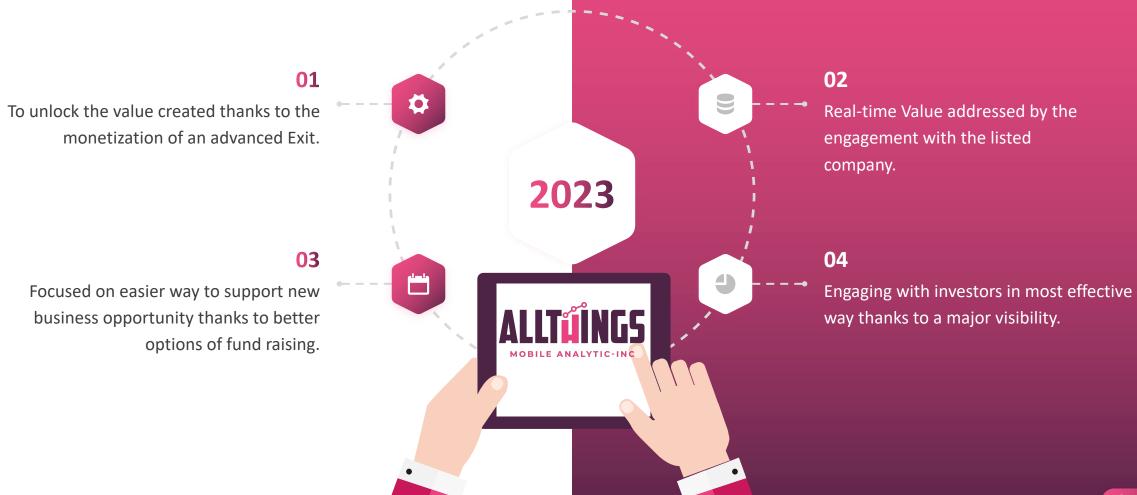

### WHY?

Major growth drivers: needs to enhance the corporate opportunities of small/medium cap for growing, valuing, exiting.