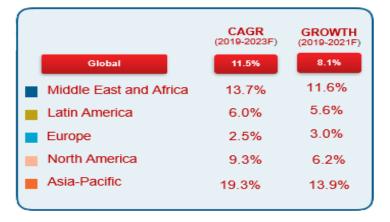

Today Key-tech investment areas

# Let's Make A Change

The initial focus of the Federation will be tech driven with the following areas:

- 1. Fintech/Digital
- 2. Worldwide rappresentative and branch retailers
- 3. Acquisitions Shares and the Earn-out (M&A) shares have a post closing opportunity, now we're going to achives \$20 million in gross revenue with an estimate of \$50 million by 2025