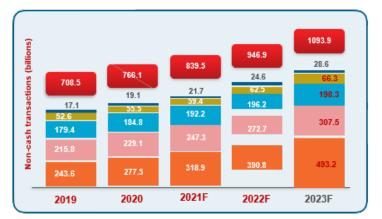

Today Key-tech investment areas

# Let's Make A Change

The initial focus of the Federation will be tech driven with the following areas:

- 1. Fintech/Digital
- 2. Worldwide rappresentative and branch retailers
- 3. Acquisitions Shares and the Earn-out (M&A) shares have a post closing opportunity, now we're going to achives \$20 million in gross revenue with an estimate of \$50 million by 2025