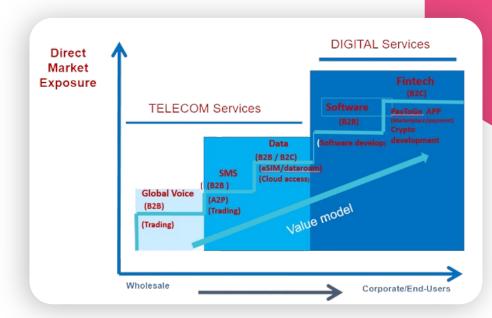

# **Business Model**

### ATMH will offer

the listed structure for consolidating different 1) companies 2) businesses 3) partnerships/JV under a public company by ensuring the investors about value creation by share price increasing as well as by moving to a better valorization in the OTC market.

### **ATMH** will issue

new shares for the Investors that will join the Federated-Centric-Platform in exchange of the majority of the company/business/partnerships. The Federation will focus on valuing business/companies with the goal of having appealing ratios as listed entity