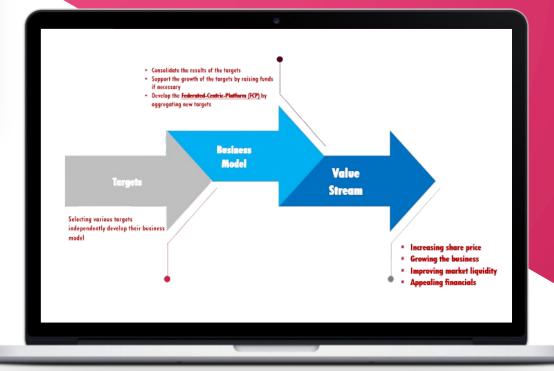

### **FCP** creates a Unique Positioning

FCP creates a Unique Positioning Strategy for the small-medium sized companies by entering in a new business synergic partnership with ATMH (the program initiator) and other entities already in the program to achieve high value for all investors.

### FCP unlocks value for partner non-public companies

FCP unlocks value for partner non-public companies and its investors by consolidating them with ATMH and at same time to continue as usual the operations

### ATMH will offer

the listed structure for consolidating different 1) companies 2) businesses 3) partnerships/JV under a public company by ensuring the investors about value creation by share price increasing as well as by moving to a better valorization in the OTC market.

### **ATMH** will issue

new shares for the Investors that will join the Federated-Centric-Platform in exchange of the majority of the company/business/partnerships. The Federation will focus on valuing business/companies with the goal of having appealing ratios as listed entity